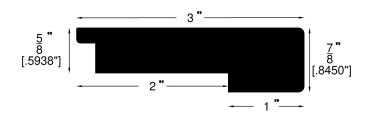

## **Stair Nose**

Stair Nose (750)

Stair Nose (761)

Stair Nose (154)

Stair Nose (054)