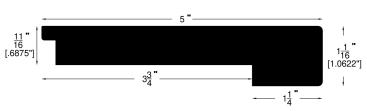

### **Stair Nose**

#### Stair Nose (713)

Adj. Stair Nose(058)

-|1/4"|-(0.2500)

Stair Nose (718)

Stair Nose (714)

Stair Nose (708)

Stair Nose (782)

Stair Nose (739)