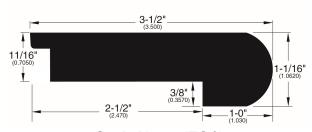

#### **Quarter Round, Base Shoe & Cove**







Base Shoe (024)



Cove (073)

#### **Wall Base**



Wall Base (003)



Princeton Wall Base (211)



### **Square Nose**



Square Nose (027)



Square Nose (043)



Square Nose (243)

#### **T-Mold**



T-Mold (002)



T-Mold (702)

## **Threshold**



Threshold (008)



Threshold (011)

### **Spline**



**Spline** (039)



**Spline (040)** 





#### Reducer



#### **Reducer Overlap**



Reducer (045)



Reducer Overlap (749)



Reducer Overlap (329)



Reducer Overlap (748)

Reducer (780)





## **Stair Nose**





#### Stair Nose (709)







#### Stair Nose (717)

Stair Nose (721)





Stair Nose (738)

Stair Nose (742)



Stair Nose (781)



## **Stair Nose**



Stair Nose (750)



Stair Nose (761)



Stair Nose (154)



Stair Nose (054)





### **Stair Nose**





#### Stair Nose (713)

Adj. Stair Nose(058)

-|1/4"|-(0.2500)





Stair Nose (718)



Stair Nose (714)



Stair Nose (708)





Stair Nose (782)



Stair Nose (739)



Stair Nose (743)

Stair Nose (715)

1 " [.5000"]



All Wood Flooring Profiles

### **Stair Nose Overlap**



#### Stair Nose Overlap (744)



Stair Nose Overlap (746)



Stair Nose Overlap (330)