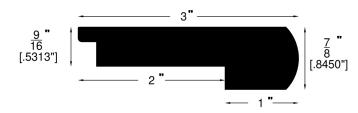

## **Stair Nose**

#### Stair Nose (709)

#### Stair Nose (717)

Stair Nose (721)

Stair Nose (738)

Stair Nose (742)

Stair Nose (781)

## **Stair Nose**

Stair Nose (750)

Stair Nose (761)

Stair Nose (154)

Stair Nose (054)

### **Stair Nose**

#### Stair Nose (713)

Adj. Stair Nose(058)

-|1/4"|-(0.2500)

Stair Nose (718)

Stair Nose (714)

Stair Nose (708)

Stair Nose (782)

Stair Nose (739)

Stair Nose (743)

Stair Nose (715)

1 " [.5000"]

All Wood Flooring Profiles