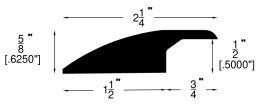

#### **Quarter Round, Base Shoe & Cove**







Base Shoe (024)



Cove (073)

#### **Wall Base**



Wall Base (003)



Princeton Wall Base (211)



### **Square Nose**



Square Nose (027)



Square Nose (043)



Square Nose (243)

#### **T-Mold**



T-Mold (002)



T-Mold (702)

## **Threshold**



Threshold (008)



Threshold (011)

### **Spline**



**Spline** (039)



**Spline (040)** 





#### Reducer



#### **Reducer Overlap**



Reducer (045)



Reducer Overlap (749)



Reducer Overlap (329)



Reducer Overlap (748)

Reducer (780)





## **Stair Nose**





#### Stair Nose (709)







#### Stair Nose (717)

Stair Nose (721)





Stair Nose (738)

Stair Nose (742)



Stair Nose (781)



## **Stair Nose**



Stair Nose (750)



Stair Nose (761)



Stair Nose (154)



Stair Nose (054)





### **Stair Nose**





#### Stair Nose (713)

Adj. Stair Nose(058)

-|1/4"|-(0.2500)





Stair Nose (718)



Stair Nose (714)



Stair Nose (708)





Stair Nose (782)



Stair Nose (739)



Stair Nose (743)

Stair Nose (715)

1 " [.5000"]



All Wood Flooring Profiles

### **Stair Nose Overlap**



#### Stair Nose Overlap (744)



Stair Nose Overlap (746)



Stair Nose Overlap (330)