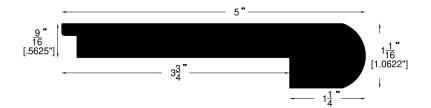

#### **Quarter Round, Base Shoe & Cove**







Base Shoe (024)



Cove (073)

#### **Wall Base**



Wall Base (003)



Princeton Wall Base (211)



### **Square Nose**



Square Nose (027)



Square Nose (043)



Square Nose (243)

#### **T-Mold**



T-Mold (002)



T-Mold (702)

## **Threshold**



Threshold (008)



Threshold (011)

### **Spline**



**Spline** (039)



**Spline (040)** 





#### Reducer



#### **Reducer Overlap**



Reducer (045)



Reducer Overlap (749)



Reducer Overlap (329)



Reducer Overlap (748)

Reducer (780)





## **Stair Nose**





#### Stair Nose (709)







#### Stair Nose (717)

Stair Nose (721)





Stair Nose (738)

Stair Nose (742)



Stair Nose (781)



## **Stair Nose**



Stair Nose (750)



Stair Nose (761)



Stair Nose (154)



Stair Nose (054)





### **Stair Nose**





#### Stair Nose (713)

Adj. Stair Nose(058)

-|1/4"|-(0.2500)





Stair Nose (718)



Stair Nose (714)



Stair Nose (708)





Stair Nose (782)



Stair Nose (739)



Stair Nose (743)

Stair Nose (715)

1 " [.5000"]



All Wood Flooring Profiles

### **Stair Nose Overlap**



#### Stair Nose Overlap (744)



Stair Nose Overlap (746)



Stair Nose Overlap (330)