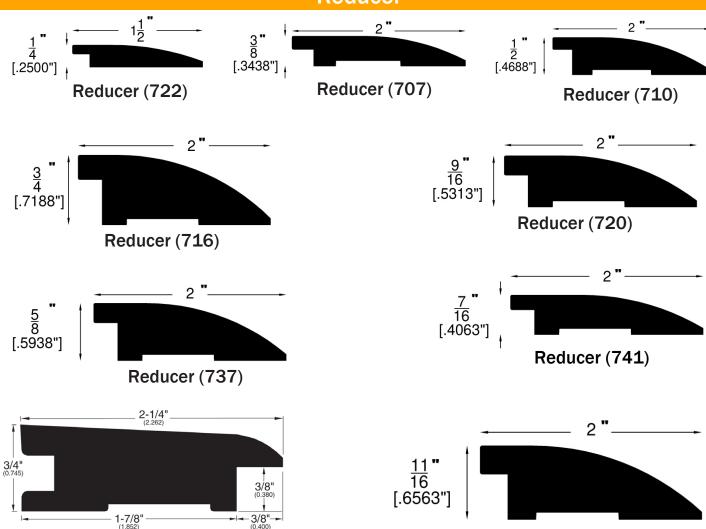

#### **Quarter Round, Base Shoe & Cove**







Base Shoe (024)



Cove (073)

#### **Wall Base**



Wall Base (003)



Princeton Wall Base (211)



### **Square Nose**



Square Nose (027)



Square Nose (043)



Square Nose (243)

#### **T-Mold**



T-Mold (002)



T-Mold (702)

## **Threshold**



Threshold (008)



Threshold (011)

### **Spline**



**Spline** (039)



**Spline (040)** 





#### Reducer



#### **Reducer Overlap**



Reducer (045)



Reducer Overlap (749)



Reducer Overlap (329)



Reducer Overlap (748)

Reducer (780)





## **Stair Nose**





#### Stair Nose (709)







#### Stair Nose (717)

Stair Nose (721)





Stair Nose (738)

Stair Nose (742)



Stair Nose (781)



## **Stair Nose**



Stair Nose (750)



Stair Nose (761)



Stair Nose (154)



Stair Nose (054)





### **Stair Nose**





#### Stair Nose (713)

Adj. Stair Nose(058)

-|1/4"|-(0.2500)





Stair Nose (718)



Stair Nose (714)



Stair Nose (708)





Stair Nose (782)



Stair Nose (739)



Stair Nose (743)

Stair Nose (715)

1 " [.5000"]



All Wood Flooring Profiles

### **Stair Nose Overlap**



#### Stair Nose Overlap (744)



Stair Nose Overlap (746)



Stair Nose Overlap (330)