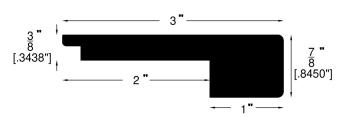

#### Stair Nose (713)

Adj. Stair Nose(058)

-|1/4"|-(0.2500)

Stair Nose (718)

Stair Nose (714)

Stair Nose (708)

Stair Nose (782)

Stair Nose (739)