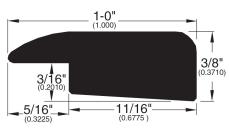

#### **Quarter Round, Base Shoe & Cove**







Base Shoe (024)



Cove (073)

#### **Wall Base**



Wall Base (003)



Princeton Wall Base (211)



### **Square Nose**



Square Nose (027)



Square Nose (043)



Square Nose (243)

#### **T-Mold**



T-Mold (002)



T-Mold (702)

## **Threshold**



Threshold (008)



Threshold (011)

### **Spline**



**Spline** (039)



**Spline (040)** 





#### Reducer



#### **Reducer Overlap**



Reducer (045)



Reducer Overlap (749)



Reducer Overlap (329)



Reducer Overlap (748)

Reducer (780)





## **Stair Nose**





#### Stair Nose (709)







#### Stair Nose (717)

Stair Nose (721)





Stair Nose (738)

Stair Nose (742)



Stair Nose (781)



## **Stair Nose**



Stair Nose (750)



Stair Nose (761)



Stair Nose (154)



Stair Nose (054)





### **Stair Nose**





#### Stair Nose (713)

Adj. Stair Nose(058)

-|1/4"|-(0.2500)





Stair Nose (718)



Stair Nose (714)



Stair Nose (708)





Stair Nose (782)



Stair Nose (739)



Stair Nos