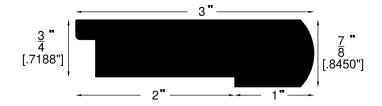

## **Stair Nose**

#### Stair Nose (709)

#### Stair Nose (717)

Stair Nose (721)

Stair Nose (738)

Stair Nose (742)

Stair Nose (781)

## **Stair Nose**

Stair Nose (750)

Stair Nose (761)

Stair Nose (154)

Stair Nose (054)

### **Stair Nose**

#### Stair Nose (713)

Adj. Stair Nose(058)

-|1/4"|-(0.2500)

Stair Nose (718)

Stair Nose (714)

Stair Nose (708)

Stair Nose (782)

Stair Nose (739)

Stair Nose (743)

Stair Nose (715)

1 " [.5000"]

All Wood Flooring Profiles