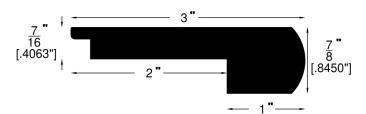

#### **Quarter Round, Base Shoe & Cove**







Base Shoe (024)



Cove (073)

#### **Wall Base**



Wall Base (003)



Princeton Wall Base (211)



### **Square Nose**



Square Nose (027)



Square Nose (043)



Square Nose (243)

#### **T-Mold**



T-Mold (002)



T-Mold (702)

## **Threshold**



Threshold (008)



Threshold (011)

### **Spline**



**Spline** (039)



**Spline (040)** 





#### Reducer



#### **Reducer Overlap**



Reducer (045)



Reducer Overlap (749)



Reducer Overlap (329)



Reducer Overlap (748)

Reducer (780)





## **Stair Nose**





#### Stair Nose (709)







#### Stair Nose (717)

Stair Nose (721)





Stair Nose (738)

Stair Nose (742)



Stair Nose (781)



## **Stair Nose**



Stair Nose (750)



Stair Nose (761)



Stair Nose (154)



Stair Nose (054)





### **Stair Nose**





#### Stair Nose (713)

Adj. Stair Nose(058)

-|1/4"|-(0.2500)





Stair Nose (718)



Stair Nose (714)



Stair Nose (708)





Stair Nose (782)



Stair Nose (739)



Stair Nose (743)

Stair Nose (715)

1 " [.5000"]



All Wood Flooring Profiles

### **Stair Nose Overlap**



#### Stair Nose Overlap (744)



Stair Nose Overlap (746)



Stair Nose Overlap (330)