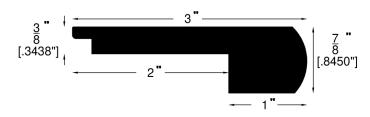

#### Stair Nose (713)

Adj. Stair Nose(058)

-|1/4"|-(0.2500)

Stair Nose (718)

Stair Nose (714)

Stair Nose (708)

Stair Nose (782)

Stair Nose (739)

Stair Nose (743)

Stair Nose (715)

1 " [.5000"]

All Wood Flooring Profiles