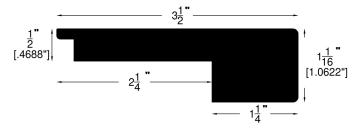

## **Stair Nose**

Stair Nose (750)

Stair Nose (761)

Stair Nose (154)

Stair Nose (054)