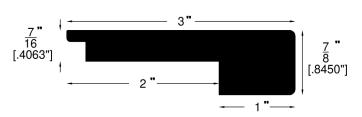

## **Stair Nose**

Stair Nose (750)

Stair Nose (761)

Stair Nose (154)

Stair Nose (054)