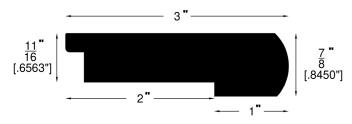

#### **Quarter Round, Base Shoe & Cove**







Base Shoe (024)



Cove (073)

#### **Wall Base**



Wall Base (003)



Princeton Wall Base (211)



### **Square Nose**



Square Nose (027)



Square Nose (043)



Square Nose (243)

#### **T-Mold**



T-Mold (002)



T-Mold (702)

## **Threshold**



Threshold (008)



Threshold (011)

### **Spline**



**Spline** (039)



**Spline (040)** 





#### Reducer



#### **Reducer Overlap**



Reducer (045)



Reducer Overlap (749)



Reducer Overlap (329)



Reducer Overlap (748)

Reducer (780)





## **Stair Nose**





#### Stair Nose (709)







#### Stair Nose (717)

Stair Nose (721)





Stair Nose (738)

Stair Nose (742)



Stair Nose (781)



## **Stair Nose**



Stair Nose (750)



Stair Nose (761)



Stair Nose (154)



Stair Nose (054)





### **Stair Nose**





#### Stair Nose (713)

Adj. Stair Nose(058)

-|1/4"|-(0.2500)





Stair Nose (718)



Stair Nose (714)



Stair Nose (708)





Stair Nose (782)



Stair Nose (739)



Stair Nose (743)

Stair Nose (715)

1 " [.5000"]



All Wood Flooring Profiles

### **Stair Nose Overlap**



#### Stair Nose Overlap (744)



Stair Nose Overlap (746)



Stair Nose Overlap (330)