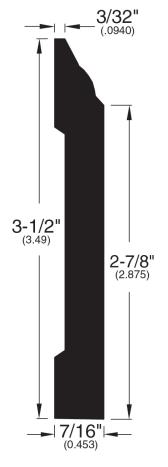

#### **Quarter Round, Base Shoe & Cove**







Base Shoe (024)



Cove (073)

#### **Wall Base**



Wall Base (003)



Princeton Wall Base (211)



### **Square Nose**



Square Nose (027)



Square Nose (043)



Square Nose (243)

#### **T-Mold**



T-Mold (002)



T-Mold (702)

## **Threshold**



Threshold (008)



Threshold (011)

### **Spline**



**Spline** (039)



**Spline (040)** 





#### Reducer



#### **Reducer Overlap**



Reducer (045)



Reducer Overlap (749)



Reducer Overlap (329)



Reducer Overlap (748)

Reducer (780)





## **Stair Nose**





#### Stair Nose (709)







#### Stair Nose (717)

Stair Nose (721)





Stair Nose (738)

Stair Nose (742)



Stair Nose (781)



## **Stair Nose**



Stair Nose (750)



Stair Nose (761)



Stair Nose (154)



Stair Nose (054)





### **Stair Nose**





#### Stair Nose (713)

Adj. Stair Nose(058)

-|1/4"|-(0.2500)