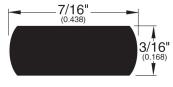

#### **Quarter Round, Base Shoe & Cove**







Base Shoe (024)



Cove (073)

#### **Wall Base**



Wall Base (003)



Princeton Wall Base (211)



### **Square Nose**



Square Nose (027)



Square Nose (043)



Square Nose (243)

#### **T-Mold**



T-Mold (002)



T-Mold (702)

## **Threshold**



Threshold (008)



Threshold (011)

### **Spline**



**Spline** (039)



**Spline (040)** 





#### Reducer



#### **Reducer Overlap**



Reducer (045)



Reducer Overlap (749)



Reducer Overlap (329)



Reducer Overlap (748)

Reducer (780)





## **Stair Nose**





#### Stair Nose (709)







#### Stair Nose (717)

Stair Nose (721)





Stair Nose (738)

Stair Nose (742)



Stair Nose (781)



## **Stair Nose**



Stair Nose (750)



Stair Nose (761)



Stair Nose (154)



Stair Nose (054)





### **Stair Nose**





#### Stair Nose (713)

Adj. Stair Nose(058)

-|1/4"|-(0.2500)





Stair Nose (718)



Stair Nose (714)



Stair Nose (708)





Stair Nose (782)



Stair Nose (739)



Stair Nose (743)

Stair Nose (715)

1 " [.5000"]



All Wood Flooring Profiles

### **Stair Nose Overlap**



#### Stair Nose Overlap (744)



Stair No