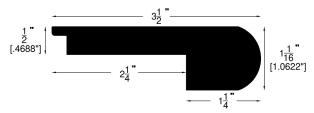

#### **Quarter Round, Base Shoe & Cove**







Base Shoe (024)



Cove (073)

#### **Wall Base**



Wall Base (003)



Princeton Wall Base (211)



### **Square Nose**



Square Nose (027)



Square Nose (043)



Square Nose (243)

#### **T-Mold**



T-Mold (002)



T-Mold (702)

## **Threshold**



Threshold (008)



Threshold (011)

### **Spline**



**Spline** (039)



**Spline (040)** 





#### Reducer



#### **Reducer Overlap**



Reducer (045)



Reducer Overlap (749)



Reducer Overlap (329)



Reducer Overlap (748)

Reducer (780)





## **Stair Nose**





#### Stair Nose (709)







#### Stair Nose (717)

Stair Nose (721)





Stair Nose (738)

Stair Nose (742)



Stair Nose (781)



## **Stair Nose**



Stair Nose (750)



Stair Nose (761)



Stair Nose (154)



Stair Nose (054)





### **Stair Nose**





#### Stair Nose (713)

Adj. Stair Nose(058)

-|1/4"|-(0.2500)





Stair Nose (718)



Stair Nose (714)



Stair Nose (708)





Stair Nose (782)



Stair Nose (739)



Stair Nose (743)

Stair Nose (715)

1 " [.5000"]



All Wood Flooring Profiles

### **Stair Nose Overlap**



#### Stair Nose Overlap (744)



Stair Nose Overlap (746)



Stair Nose Overlap (330)