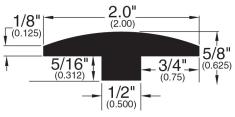

#### **Quarter Round, Base Shoe & Cove**







Base Shoe (024)



Cove (073)

#### **Wall Base**



Wall Base (003)



Princeton Wall Base (211)



### **Square Nose**



Square Nose (027)



Square Nose (043)



Square Nose (243)

#### **T-Mold**



T-Mold (002)



T-Mold (702)

## **Threshold**



Threshold (008)



Threshold (011)

### **Spline**



**Spline** (039)



**Spline (040)** 





#### Reducer



#### **Reducer Overlap**



Reducer (045)



Reducer Overlap (749)



Reducer Overlap (329)



Reducer Overlap (748)

Reducer (780)





## **Stair Nose**





#### Stair Nose (709)







#### Stair Nose (717)

Stair Nose (721)





Stair Nose (738)

Stair Nose (742)



Stair Nose (781)



## **Stair Nose**



Stair Nose (750)



Stair Nose (761)



Stair Nose (154)



Stair Nose (054)





### **Stair Nose**





#### Stair Nose (713)

Adj. Stair Nose(058)

-|1/4"|-(0.2500)





Stair Nose (718)



Stair Nose (714)



Stair Nose (708)





Stair Nose (782)



Stair Nose (739)



Stair Nose (743)

Stair Nose (715)

1 " [.5000"