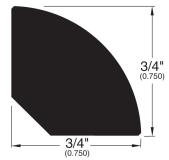

#### **Quarter Round, Base Shoe & Cove**







Base Shoe (024)



Cove (073)

#### **Wall Base**



Wall Base (003)



Princeton Wall Base (211)



### **Square Nose**



Square Nose (027)



Square Nose (043)



Square Nose (243)

#### **T-Mold**



T-Mold (002)



T-Mold (702)

## **Threshold**



Threshold (008)



Threshold (011)

### **Spline**



**Spline** (039)



**Spline (040)** 





#### Reducer



#### **Reducer Overlap**



Reducer (045)



Reducer Overlap (749)



Reducer Overlap (329)



Reducer Overlap (748)

Reducer (780)





## **Stair Nose**





#### Stair Nose (709)







#### Stair Nose (717)

Stair Nose (721)





Stair Nose (738)

Stair Nose (742)



Stair Nose (781)



## **Stair Nose**



Stair Nose (750)



Stair Nose (761)



Stair Nose (154)



Stair Nose (054)





### **Stair Nose**





#### Sta