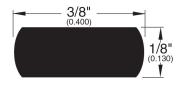

#### **Quarter Round, Base Shoe & Cove**







Base Shoe (024)



Cove (073)

#### **Wall Base**



Wall Base (003)



Princeton Wall Base (211)



### **Square Nose**



Square Nose (027)



Square Nose (043)



Square Nose (243)

#### **T-Mold**



T-Mold (002)



T-Mold (702)

## **Threshold**



Threshold (008)



Threshold (011)

### **Spline**



**Spline** (039)



**Spline (040)** 





#### Reducer



#### **Reducer Overlap**



Reducer (045)



Reducer Overlap (749)



Reducer Overlap (329)



Reducer Overlap (748)

Reducer (780)





## **Stair Nose**





#### Stair Nose (709)







#### Stair Nose (717)

Stair Nose (721)





Stair Nose (738)

Stair Nose (742)



Stair Nose (781)



## **Stair Nose**



Stair Nose (750)



Stair Nose (761)



Stair Nose (154)



Stair Nose (054)





### **Stair Nose**





#### Stair Nose (713)

Adj. Stair Nose(058)

-|1/4"|-(0.2500)





Stair Nose (718)



Stair Nose (714)



Stair Nose (708)





Stair Nose (782)



Stair Nose (739)



Stair Nose (743)

Stair Nose (715)

1 " [.5000"]



All Wood Flooring Profiles

### **Stair Nose Overlap**



#### Stair Nose Overlap (744)



Stair Nose Overlap (746)