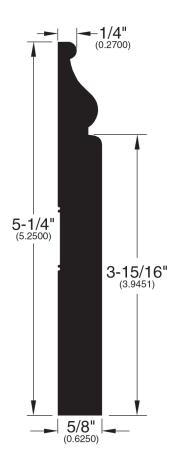

#### **Quarter Round, Base Shoe & Cove**







Base Shoe (024)



Cove (073)

#### **Wall Base**



Wall Base (003)



Princeton Wall Base (211)



### **Square Nose**



Square Nose (027)



Square Nose (043)



Square Nose (243)

#### **T-Mold**



T-Mold (002)



T-Mold (702)

## **Threshold**



Threshold (008)



Threshold (011)

### **Spline**



**Spline** (039)



**Spline (040)** 





#### Reducer



#### **Reducer Overlap**



Reducer (045)



Reducer Overlap (749)



Reducer Overlap (329)



Reducer Overlap (748)

Reducer (780)





## **Stair Nose**





#### Stair Nose (709)







#### Stair Nose (717)

Stair Nose (721)





Stair Nose (738)

Stair Nose (742)



Stair Nose (781)



## **Stair Nose**



Stair Nose (750)



Stair Nose (761)



Stair Nose (154)



Stair Nose (054)





### **Stair Nose**





#### Stair Nose (713)

Adj. Stair Nose(058)

-|1/4"|-(0.2500)





Stair Nose (718)