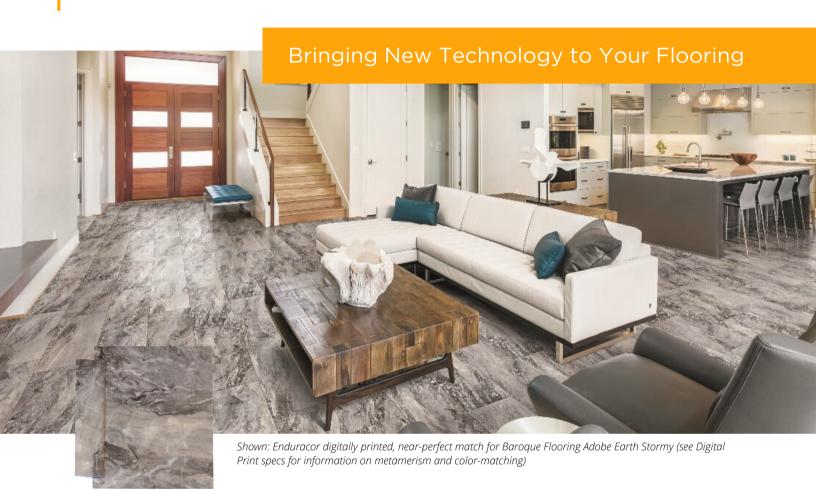

# A Picture-Perfect Finish For Every Job

Artistic Finishes is proud to offer perfectly coordinated accessories that compliment your flooring with our newest innovation - Enduracor™ Digital Print Technology\*. Utilizing high-definition scanning and digital print technology, we can create a near-perfect match, ensuring your molding will look great and give you a picture-perfect finish every time.

## ENDURACOR™ DIGITAL PRINT TECHNOLOGY