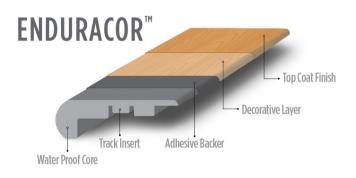

Featuring our exclusive 4-layer design,  $Enduracor^{TM}$  is one of the most technologically advanced accessories on the market.

#### WATER PROOF CORE

Artistic Finishes' exclusive Water Proof Core flooring accessory technology. The Water Proof Core is created with only the highest quality materials combined using thermoplastic, injection molding process to create a waterproof flooring accessory solution.

#### TRACK INSERT

This provides installers the option to securely attach the accessory into place with the track system. It also offers more surface area for the adhesive to have contact with the accessory and underlayment, ensuring a strong hold to the subfloor.

#### ADHESIVE BACKER

Our adhesive backer layer provides a high-bond strength that acts as a sealant and ensures a reliable hold to withstand typical daily use and provide years of durability.

#### DECORATIVE LAYER

This layer has the ability to complement virtually any flooring line and is digitally-coordinated to look like your flooring line including hardwood, tile, WPC, I VP and I VT.

#### TOP COAT FINISH

Using our nanotechnology and ultraviolet curing process, the highly water-resistant finish and exclusive top coat is created. Its resilience against liquids creates a reliable barrier, shielding the entire product.