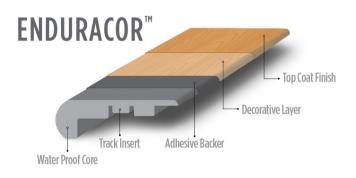

Featuring our exclusive 4-layer design, Enduracor™ is one of the most technologically advanced accessories on the market.

#### WATER PROOF CORE

Artistic Finishes' exclusive Water Proof Core flooring accessory technology. The Water Proof Core is created with only the highest quality materials combined using thermoplastic, injection molding process to create a waterproof flooring accessory solution.

#### TRACK INSERT

This provides installers the option to securely attach the accessory into place with the track system. It also offers more surface area for the adhesive to have contact with the accessory and underlayment, ensuring a strong hold to the subfloor.

#### ADHESIVE BACKER

Our adhesive backer layer provides a high-bond strength that acts as a sealant and ensures a reliable hold to withstand typical daily use and provide years of durability.

#### DECORATIVE LAYER

This layer has the ability to complement virtually any flooring line and is digitally-coordinated to look like your flooring line including hardwood, tile, WPC, I VP and I VT.

#### TOP COAT FINISH

Using our nanotechnology and ultraviolet curing process, the highly water-resistant finish and exclusive top coat is created. Its resilience against liquids creates a reliable barrier, shielding the entire product.