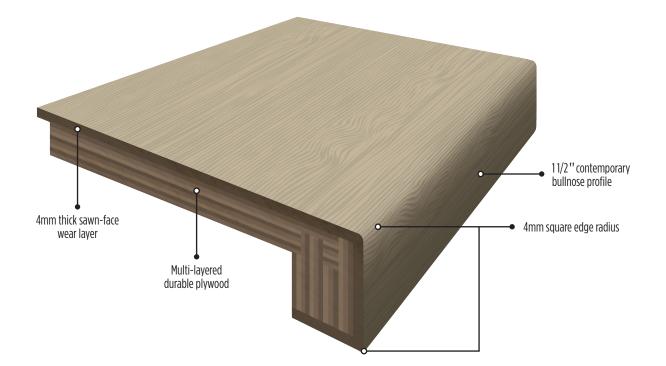

## WE'D LIKE TO PUT OUR NOSE IN YOUR BUSINESS

When it comes to delivering the perfect stair nose for your flooring lines, no one goes to the same lengths as Artistic Finishes. Our new Engineered Stair Nose is designed to work perfectly with your flooring for the perfect finish every time.

Our Engineered Stair Nose fits 1/2", 9/16", 5/8" & 3/4" flooring. For 5/8" and 3/4" floors, factory installed shims are applied to bring the stair nose to height.

- Custom blends with the manufacturer's flooring
- Offered in European White Oak Additional species coming soon

• 84" lengths

• No minimums required

This is the big, bold nose profile everyone's been asking for and we'd love to stick it in your business. Give us a call today to get the perfect finish for your flooring line.