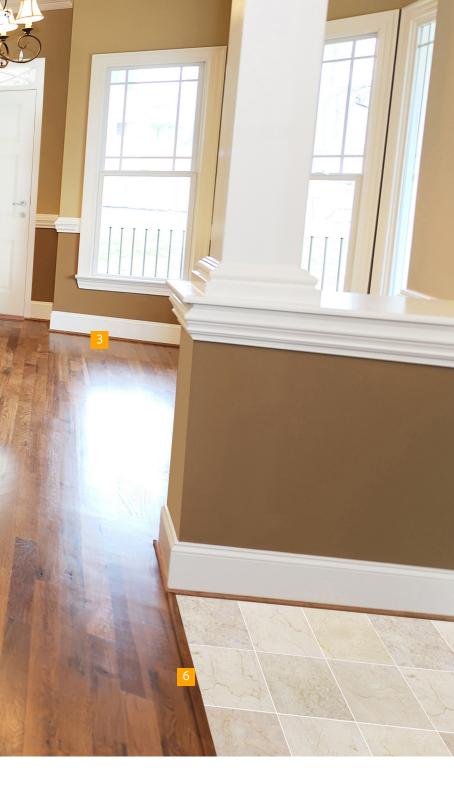

## PRODUCTS

beauty.

2 WALLBASE Creates a formal OUARTERROUND border transition Creates subtle blend between flooring between wall base and and walls. hardwood flooring.

4 REDUCER Allows for a smooth transition between floors of different heights.

expansion space along a vertical edge that cannot be framed.

6 T-MOLD Provides an attractive solution for transitioning between floor surfaces in adjoining rooms.

| IRNOSE      | 9    |
|-------------|------|
| ofessional, | Prov |