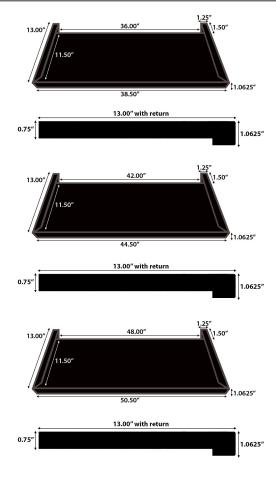

### **Universal Tread Profiles**

36", 42", 48" Round Nose Universal Tread

**Universal Tread** 

36", 42", 48" Square Nose Universal Tread

**Universal Tread** 