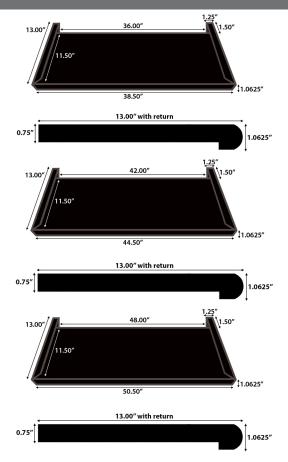

#### **Full Thickness Tread Profiles**

\*for certain species as noted on our website Universal Treads in Full Thickness also available

36", 42", 48" Round Nose Full Thickness Tread

36", 42", 48" Square Nose Full Thickness Tread

**Full Thickness Tread** 