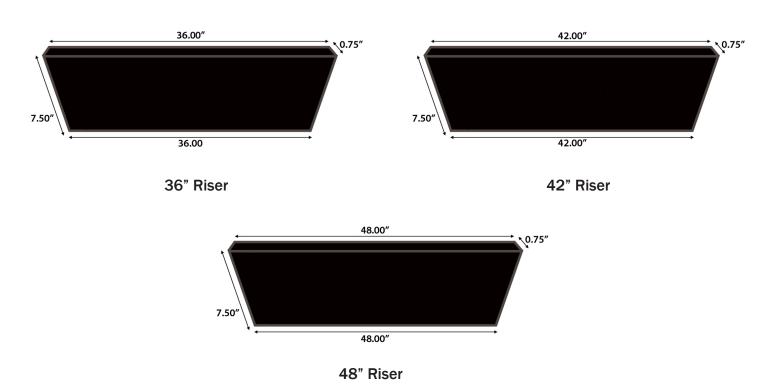

## **Standard Tread Profiles**



36", 42", 48" Round Nose Standard Tread

36", 42", 48": Square Nose Standard Tread



**Standard Tread** 



**Standard Tread** 



### **Universal Tread Profiles**



36", 42", 48" Round Nose Universal Tread



**Universal Tread** 



36", 42", 48" Square Nose Universal Tread



**Universal Tread** 

#### **Full Thickness Tread Profiles**

\*for certain species as noted on our website Universal Treads in Full Thickness also available



36", 42", 48" Round Nose Full Thickness Tread

36", 42", 48" Square Nose Full Thickness Tread

**Full Thickness Tread** 



## 1/4" Riser Profiles



# 3/4" Riser Profiles