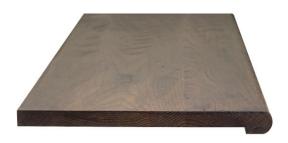

### **Universal Tread Profiles**

36", 42", 48" Round Nose Universal Tread

**Universal Tread** 

36", 42", 48" Square Nose Universal Tread

**Universal Tread** 