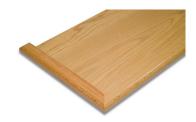

## **Standard Tread Profiles**

36", 42", 48" Round Nose Standard Tread

36", 42", 48": Square Nose Standard Tread

**Standard Tread** 

**Standard Tread** 