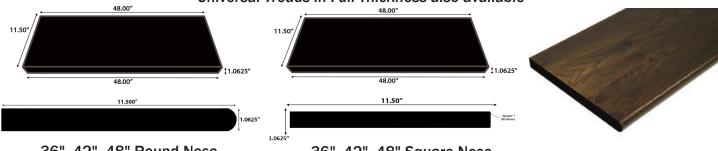

#### **Full Thickness Tread Profiles**

\*for certain species as noted on our website Universal Treads in Full Thickness also available

36", 42", 48" Round Nose Full Thickness Tread

36", 42", 48" Square Nose Full Thickness Tread

**Full Thickness Tread** 