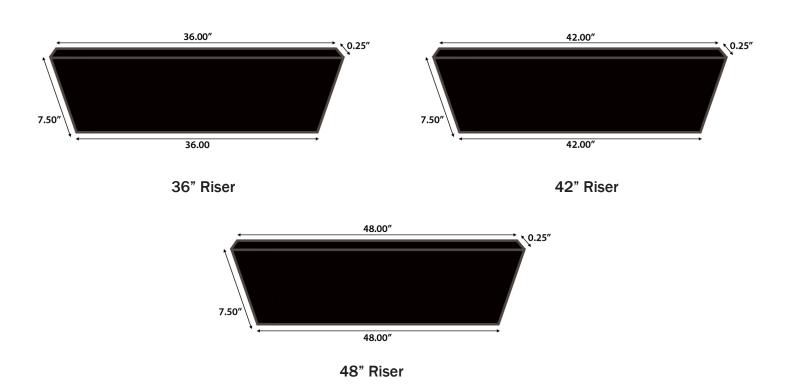

## **Standard Tread Profiles**



36", 42", 48" Round Nose Standard Tread

36", 42", 48": Square Nose Standard Tread



**Standard Tread** 



**Standard Tread** 



### **Universal Tread Profiles**



36", 42", 48" Round Nose Universal Tread



**Universal Tread** 



36", 42", 48" Square Nose Universal Tread



**Universal Tread** 

#### **Full Thickness Tread Profiles**

\*for certain species as noted on our website Universal Treads in Full Thickness also available



36", 42", 48" Round Nose Full Thickness Tread

36", 42", 48" Square Nose Full Thickness Tread

**Full Thickness Tread** 



## 1/4" Riser Profiles



# 3/4" Riser Profiles