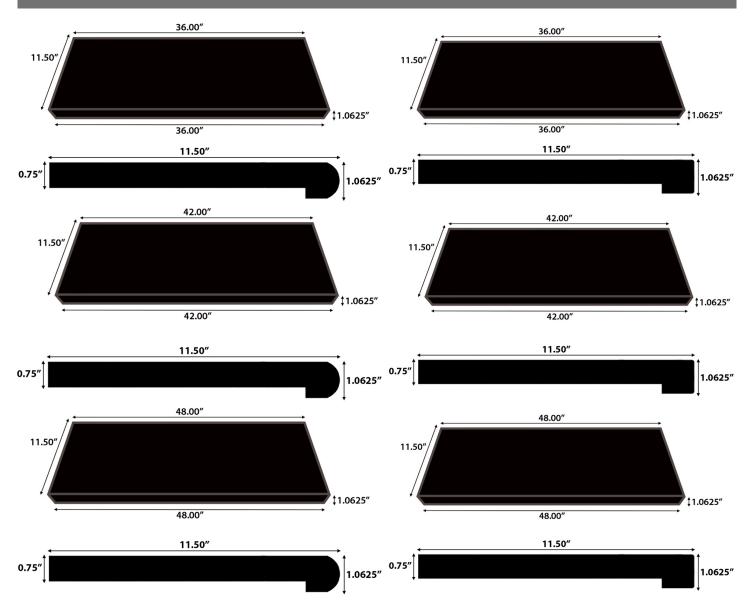

## **Standard Tread Profiles**

36", 42", 48" Round Nose Standard Tread

36", 42", 48": Square Nose Standard Tread

**Standard Tread** 

**Standard Tread** 