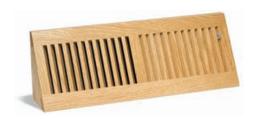

#### WALL BASE VENT

Designed to cover duct openings near the base board. Adjustable damper available on standard sizes. Standard sizes = 15" x 5" x 3 1/4" & 18" x 5" x 3 1/4"