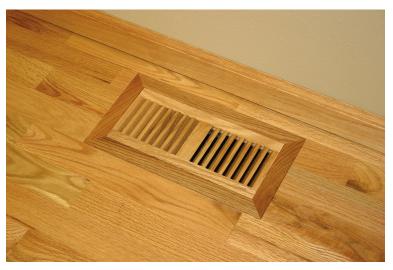

### Flush Vent Profiles

Flush mount vents are a slim, flush style with the cleanest look possible. Installed the same time as the floor it sits flat on the subfloor. The frame is installed permanently while the vent is removable to allow duct cleaning.