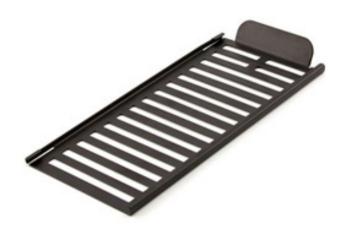

### WALL MOUNT/COLD AIR RETURN

This one-directional vent provides a clean, continuous flow of your architectural millwork. The downward angled louvers conceal the duct work.