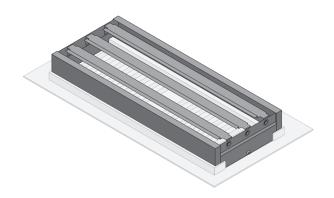

### Flush Vent Profiles

Flush mount vents are a slim, flush style with the cleanest look possible. Installed the same time as the floor it sits flat on the subfloor. The frame is installed permanently while the vent is removable to allow duct cleaning.

Easy glide or box damper available for standard sizes.

| ORDER SIZE (Duct Opening Inches) | OVERALL DIMENSIONS                |
|----------------------------------|-----------------------------------|
| 2-1/2" x 10"                     | 5" x <b>11-13/16</b> "            |
| 2-1/2" x 12"                     | 5" x <b>14-1</b> /8"              |
| 2-1/2" x 14"                     | 5" x <b>1</b> 6"                  |
| 4" x 8"                          | 6-3/4" x <b>1</b> 0- <b>1</b> /4" |
| 4" x 10"                         | 6-3/4" x 12-1/4"                  |
| 4" x 12"                         | 6-3/4" x <b>14-1</b> /2"          |
| 4" x 14"                         | 6-3/4" x 16-1/2"                  |
| 6" x 10"                         | 9" x 12-1/4"                      |
| 6" x 12"                         | 9" x 14-1/4"                      |
| 6" x 14"                         | 9" x 16-1/4"                      |