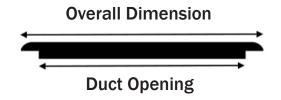

Easy glide or box damper available for standard sizes.

\* Please Note: Cutout size may be larger than duct opening

| ORDER SIZE            | <b>OVERALL DIMENSIONS</b> |
|-----------------------|---------------------------|
| (Duct Opening Inches) |                           |
| 2-1/2" x 10"          | 3-15/16" x 11-7/16"       |
| 2-1/2" x 12"          | 3-15/16" x 13-7/16"       |
| 2-1/2" x 14"          | 3-15/16" x 15-7/16"       |
| 4" x 8"               | 5-7/16" x 9-7/16"         |
| 4" x 10"              | 5-7/16" x 11-7/16"        |
| 4" x 12"              | 5-7/16" x 13-7/16"        |
| 4" x 14"              | 5-7/16" x 15-7/16"        |
| 6" x 10"              | 7-7/16" x 11-7/16"        |
| 6" x 12"              | 7-7/16" x 13-7/16"        |
| 6" x 14"              | 7-7/16" x 15-7/16"        |

Easy glide or box damper available for standard sizes.

| ORDER SIZE (Duct Opening Inches) | OVERALL DIMENSIONS                |
|----------------------------------|-----------------------------------|
| 2-1/2" x 10"                     | 5" x <b>11-13/16</b> "            |
| 2-1/2" x 12"                     | 5" x <b>14-1</b> /8"              |
| 2-1/2" x 14"                     | 5" x <b>1</b> 6"                  |
| 4" x 8"                          | 6-3/4" x <b>1</b> 0- <b>1</b> /4" |
| 4" x 10"                         | 6-3/4" x 12-1/4"                  |
| 4" x 12"                         | 6-3/4" x <b>14-1</b> /2"          |
| 4" x 14"                         | 6-3/4" x 16-1/2"                  |
| 6" x 10"                         | 9" x 12-1/4"                      |
| 6" x 12"                         | 9" x 14-1/4"                      |
| 6" x 14"                         | 9" x 16-1/4"                      |