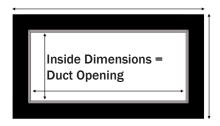

#### FLUSH MOUNT WITH FRAME

Flush mount with frame - order by duct size opening. Custom units' overall dimensions are 4" more than the duct opening size. Standard sizes available online.

#### SURFACE MOUNT

Surface mount - order by duct size opening. Standard sizes available online.

#### **FLUSH MOUNT NO FRAME**

Flush mount no frame - order by duct size opening. Custom units' overall dimensions are 2" more than the duct opening size.

#### **EGGCRATE SURFACE MOUNT**

Eggcrate surface mount - for applications in floors, walls or ceilings of any thickness, where maximum air flow is desired. Order by exact duct opening size.

### EGGCRATE WITH FRAME & FRAMELESS

This traditional eggcrate style is available in flush with frame (4" overall more than duct opening) and flush with no frame (2" overall more than duct opening).