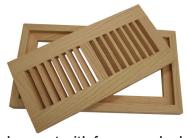

### Flush Vent Profiles

Flush mount vents are a slim, flush style with the cleanest look possible. Installed the same time as the floor it sits flat on the subfloor. The frame is installed permanently while the vent is removable to allow duct cleaning.

Easy glide or box damper available for standard sizes.

| ORDER SIZE (Duct Opening Inches) | OVERALL DIMENSIONS                |
|----------------------------------|-----------------------------------|
| 2-1/2" x 10"                     | 5" x <b>11-13/16</b> "            |
| 2-1/2" x 12"                     | 5" x <b>14-1</b> /8"              |
| 2-1/2" x 14"                     | 5" x <b>1</b> 6"                  |
| 4" x 8"                          | 6-3/4" x <b>1</b> 0- <b>1</b> /4" |
| 4" x 10"                         | 6-3/4" x 12-1/4"                  |
| 4" x 12"                         | 6-3/4" x <b>14-1</b> /2"          |
| 4" x 14"                         | 6-3/4" x 16-1/2"                  |
| 6" x 10"                         | 9" x 12-1/4"                      |
| 6" x 12"                         | 9" x 14-1/4"                      |
| 6" x 14"                         | 9" x 16-1/4"                      |