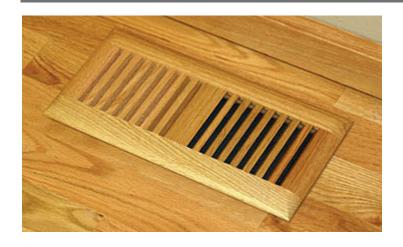

## **Surface Vent Profiles**

Surface mount vents are designed with a solid, self-rimming lip to drop into the duct opening with the overlap resting on the floor, covering any rough edges from installation.

Easy glide or box damper available for standard sizes.

\* Please Note: Cutout size may be larger than duct opening

| ORDER SIZE            | <b>OVERALL DIMENSIONS</b> |
|-----------------------|---------------------------|
| (Duct Opening Inches) |                           |
| 2-1/2" x 10"          | 3-15/16" x 11-7/16"       |
| 2-1/2" x 12"          | 3-15/16" x 13-7/16"       |
| 2-1/2" x 14"          | 3-15/16" x 15-7/16"       |
| 4" x 8"               | 5-7/16" x 9-7/16"         |
| 4" x 10"              | 5-7/16" x 11-7/16"        |
| 4" x 12"              | 5-7/16" x 13-7/16"        |
| 4" x 14"              | 5-7/16" x 15-7/16"        |
| 6" x 10"              | 7-7/16" x 11-7/16"        |
| 6" x 12"              | 7-7/16" x 13-7/16"        |
| 6" x 14"              | 7-7/16" x 15-7/16"        |