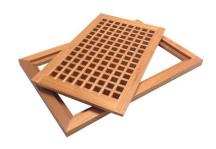

### EGGCRATE WITH FRAME & FRAMELESS

This traditional eggcrate style is available in flush with frame (4" overall more than duct opening) and flush with no frame (2" overall more than duct opening).