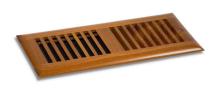

### Flush Vent Profiles

Flush mount vents are a slim, flush style with the cleanest look possible. Installed the same time as the floor it sits flat on the subfloor. The frame is installed permanently while the vent is removable to allow duct cleaning.

Easy glide or box damper available for standard sizes.

| ORDER SIZE (Duct Opening Inches) | OVERALL DIMENSIONS                |
|----------------------------------|-----------------------------------|
| 2-1/2" x 10"                     | 5" x <b>11-13/16</b> "            |
| 2-1/2" x 12"                     | 5" x <b>14-1</b> /8"              |
| 2-1/2" x 14"                     | 5" x <b>1</b> 6"                  |
| 4" x 8"                          | 6-3/4" x <b>1</b> 0- <b>1</b> /4" |
| 4" x 10"                         | 6-3/4" x 12-1/4"                  |
| 4" x 12"                         | 6-3/4" x <b>14-1</b> /2"          |
| 4" x 14"                         | 6-3/4" x 16-1/2"                  |
| 6" x 10"                         | 9" x 12-1/4"                      |
| 6" x 12"                         | 9" x 14-1/4"                      |
| 6" x 14"                         | 9" x 16-1/4"                      |