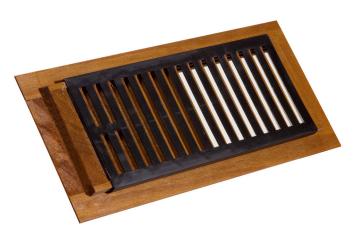

## **Surface Vent Profiles**

Surface mount vents are designed with a solid, self-rimming lip to drop into the duct opening with the overlap resting on the floor, covering any rough edges from installation.

Easy glide or box damper available for standard sizes.

\* Please Note: Cutout size may be larger than duct opening

| ORDER SIZE            | <b>OVERALL DIMENSIONS</b> |
|-----------------------|---------------------------|
| (Duct Opening Inches) |                           |
| 2-1/2" x 10"          | 3-15/16" x 11-7/16"       |
| 2-1/2" x 12"          | 3-15/16" x 13-7/16"       |
| 2-1/2" x 14"          | 3-15/16" x 15-7/16"       |
| 4" x 8"               | 5-7/16" x 9-7/16"         |
| 4" x 10"              | 5-7/16" x 11-7/16"        |
| 4" x 12"              | 5-7/16" x 13-7/16"        |
| 4" x 14"              | 5-7/16" x 15-7/16"        |
| 6" x 10"              | 7-7/16" x 11-7/16"        |
| 6" x 12"              | 7-7/16" x 13-7/16"        |
| 6" x 14"              | 7-7/16" x 15-7/16"        |