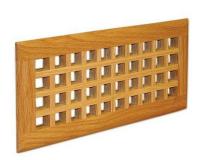

#### **EGGCRATE SURFACE MOUNT**

Eggcrate surface mount - for applications in floors, walls or ceilings of any thickness, where maximum air flow is desired. Order by exact duct opening size.