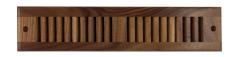

### WALL MOUNT/COLD AIR RETURN

This one-directional vent provides a clean, continuous flow of your architectural millwork. The downward angled louvers conceal the duct work.