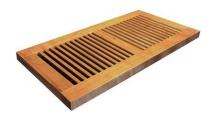

## **Surface Vent Profiles**

Surface mount vents are designed with a solid, self-rimming lip to drop into the duct opening with the overlap resting on the floor, covering any rough edges from installation.

Easy glide or box damper available for standard sizes.

\* Please Note: Cutout size may be larger than duct opening

| ORDER SIZE            | <b>OVERALL DIMENSIONS</b> |
|-----------------------|---------------------------|
| (Duct Opening Inches) |                           |
| 2-1/2" x 10"          | 3-15/16" x 11-7/16"       |
| 2-1/2" x 12"          | 3-15/16" x 13-7/16"       |
| 2-1/2" x 14"          | 3-15/16" x 15-7/16"       |
| 4" x 8"               | 5-7/16" x 9-7/16"         |
| 4" x 10"              | 5-7/16" x 11-7/16"        |
| 4" x 12"              | 5-7/16" x 13-7/16"        |
| 4" x 14"              | 5-7/16" x 15-7/16"        |
| 6" x 10"              | 7-7/16" x 11-7/16"        |
| 6" x 12"              | 7-7/16" x 13-7/16"        |
| 6" x 14"              | 7-7/16" x 15-7/16"        |