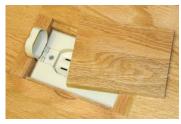

#### **OUTLET COVER**

This hand-crafted wood cover conceals unsightly and potentially dangerous floor outlets when not in use. The frame is installed permanently while the cover is removable. Only available in overall outer dimensions of 6"x 4 13/16"