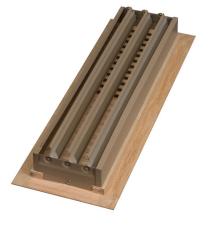

#### **EGGCRATE SURFACE MOUNT**

Eggcrate surface mount - for applications in floors, walls or ceilings of any thickness, where maximum air flow is desired. Order by exact duct opening size.