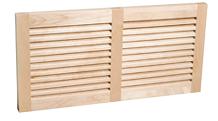

### WALL MOUNT/COLD AIR RETURN

This one-directional vent provides a clean, continuous flow of your architectural millwork. The downward angled louvers conceal the duct work.