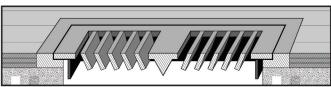

## **Surface Vent Profiles**

Surface mount vents are designed with a solid, self-rimming lip to drop into the duct opening with the overlap resting on the floor, covering any rough edges from installation.

Easy glide or box damper available for standard sizes.

\* Please Note: Cutout size may be larger than duct opening

| ORDER SIZE            | <b>OVERALL DIMENSIONS</b> |
|-----------------------|---------------------------|
| (Duct Opening Inches) |                           |
| 2-1/2" x 10"          | 3-15/16" x 11-7/16"       |
| 2-1/2" x 12"          | 3-15/16" x 13-7/16"       |
| 2-1/2" x 14"          | 3-15/16" x 15-7/16"       |
| 4" x 8"               | 5-7/16" x 9-7/16"         |
| 4" x 10"              | 5-7/16" x 11-7/16"        |
| 4" x 12"              | 5-7/16" x 13-7/16"        |
| 4" x 14"              | 5-7/16" x 15-7/16"        |
| 6" x 10"              | 7-7/16" x 11-7/16"        |
| 6" x 12"              | 7-7/16" x 13-7/16"        |
| 6" x 14"              | 7-7/16" x 15-7/16"        |