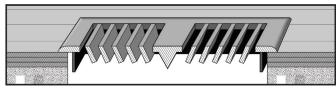

### Flush Vent Profiles

Flush mount vents are a slim, flush style with the cleanest look possible. Installed the same time as the floor it sits flat on the subfloor. The frame is installed permanently while the vent is removable to allow duct cleaning.

Easy glide or box damper available for standard sizes.

| ORDER SIZE (Duct Opening Inches) | OVERALL DIMENSIONS                |
|----------------------------------|-----------------------------------|
| 2-1/2" x 10"                     | 5" x <b>11-13/16</b> "            |
| 2-1/2" x 12"                     | 5" x <b>14-1</b> /8"              |
| 2-1/2" x 14"                     | 5" x <b>1</b> 6"                  |
| 4" x 8"                          | 6-3/4" x <b>1</b> 0- <b>1</b> /4" |
| 4" x 10"                         | 6-3/4" x 12-1/4"                  |
| 4" x 12"                         | 6-3/4" x <b>14-1</b> /2"          |
| 4" x 14"                         | 6-3/4" x 16-1/2"                  |
| 6" x 10"                         | 9" x 12-1/4"                      |
| 6" x 12"                         | 9" x 14-1/4"                      |
| 6" x 14"                         | 9" x 16-1/4"                      |