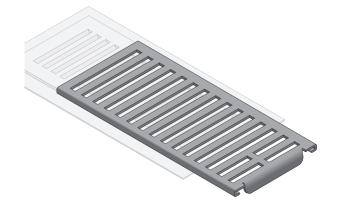

## **Surface Vent Profiles**

Surface mount vents are designed with a solid, self-rimming lip to drop into the duct opening with the overlap resting on the floor, covering any rough edges from installation.

Easy glide or box damper available for standard sizes.

\* Please Note: Cutout size may be larger than duct opening

| ORDER SIZE            | <b>OVERALL DIMENSIONS</b> |
|-----------------------|---------------------------|
| (Duct Opening Inches) |                           |
| 2-1/2" x 10"          | 3-15/16" x 11-7/16"       |
| 2-1/2" x 12"          | 3-15/16" x 13-7/16"       |
| 2-1/2" x 14"          | 3-15/16" x 15-7/16"       |
| 4" x 8"               | 5-7/16" x 9-7/16"         |
| 4" x 10"              | 5-7/16" x 11-7/16"        |
| 4" x 12"              | 5-7/16" x 13-7/16"        |
| 4" x 14"              | 5-7/16" x 15-7/16"        |
| 6" x 10"              | 7-7/16" x 11-7/16"        |
| 6" x 12"              | 7-7/16" x 13-7/16"        |
| 6" x 14"              | 7-7/16" x 15-7/16"        |